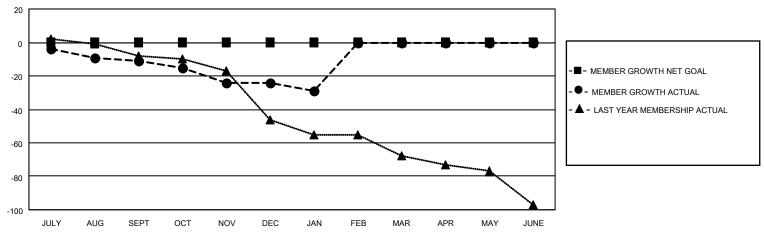

## District 31 N

| Clubs         |               |             |               | Members               |                        |                         |                                                    |  |  |
|---------------|---------------|-------------|---------------|-----------------------|------------------------|-------------------------|----------------------------------------------------|--|--|
|               | RESULTS FOR   | R 2020-2021 |               | RESULTS FOR 2020-2021 |                        |                         |                                                    |  |  |
| QUARTER       | NEW CLUB GOAL | NEW CLUBS   | DROPPED CLUBS | QUARTER MEM           | BER GROWTH NET<br>GOAL | MEMBER GROWTH<br>ACTUAL | DROPPED<br>MEMBERS ACTUAL<br>(including transfers) |  |  |
| JULY/AUG/SEPT | 0             | 0           | 1             | JULY/AUG/SEPT         | 0                      | 20                      | 26                                                 |  |  |
| OCT/NOV/DEC   | 0             | 0           | 0             | OCT/NOV/DEC           | 0                      | 12                      | 23                                                 |  |  |
| JAN/FEB/MAR   | 0             | 0           | 0             | JAN/FEB/MAR           | 0                      | 2                       | 7                                                  |  |  |
| APR/MAY/JUNE  | 0             | 0           | 0             | APR/MAY/JUNE          | 0                      | 0                       | 0                                                  |  |  |

#### GOALS AND ACTUAL MEMBERS CUMULATIVE

| DROPPED CLUBS: 1 |    | 12 CLUBS OF 57 ADDED 1 OR MORE | GENDER DISTRIBUTION             |              |     |
|------------------|----|--------------------------------|---------------------------------|--------------|-----|
|                  |    | NEW MEMBERS                    | MALE                            | 705 (68.85%) |     |
| DROPPED MEMBERS  |    |                                | FEMALE                          | 319 (31.15%) |     |
|                  |    |                                |                                 |              |     |
| DECEASED         | 13 | CLICK HERE FOR CUMULATIVE      | TOTAL FAMILY UNIT MEMBERS       |              | 216 |
| CLUB CANCELLED 0 |    | MEMBERSHIP DATA                |                                 |              | 111 |
| OTHER            | 43 |                                | FAMILY MEMBERS PAYING HALF DUES |              | 111 |
| TOTAL            | 56 |                                | 5525                            |              |     |